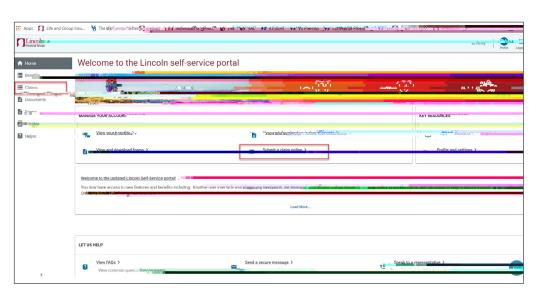

## Submitting claims through the Lincoln self-service portal

Once registered, log in to your account and select

to access the portal.

- **1.** Click **Register** on the top right of the page.
- Click the Product link under: b eadnZZ 7ZcZ ih#
- **3.** Enter requested information.
- Validate your identity, and create username and password. Click
  Ad\^cCdl #
- 5. Enter your username and password, and create your security question.

## Step 1: Download claim form

Click on Claims.

Click Download Claim Form.

Select the

**Step 2: Complete form**